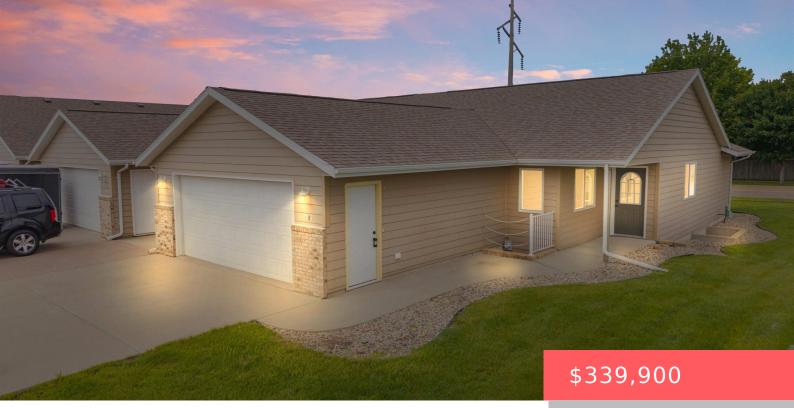

#### LOT 1 BLOCK 16 SUNRISE ESTATES ADDN CITY OF BRANDON

- 4 beds
- 3 baths
- Ranch, Townhouse
- None, RESIDENTIAL
- Active
- 2348 sq ft

#### **Basics**

Category: None, RESIDENTIAL Status: Active Bathrooms: 3 baths **Floor level:** 1249 Lot size: 9800 sq ft

Type: Ranch, Townhouse Bedrooms: 4 beds Total rooms: 9 Area: 2348 sq ft Year built: 2008

## **Building Details**

Floor covering: Carpet, Luxury Vinyl Plank Exterior material: Hard Board Parking: Attached

Basement: Full Roof: Shingle Composition