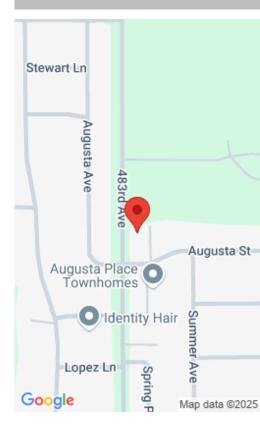

#### BRANDON, SD, 57005

https://harr-lemme.com

#### LOT 1 BLOCK 16 SUNRISE ESTATES ADDN CITY OF BRANDON

- 4 beds
- 3 baths
- Ranch, Townhouse
- None, RESIDENTIAL
- Active
- 2348 sq ft





#### **Basics**

Category: None, RESIDENTIAL Status: Active Bathrooms: 3 baths **Floor level:** 1249 Lot size: 9800 sq ft

Type: Ranch, Townhouse Bedrooms: 4 beds Total rooms: 9 Area: 2348 sq ft Year built: 2008

# **Schools**

School District: Brandon Valley 49-2 Middle: Brandon Valley MS

Elementary: Brandon ES High School: Brandon Valley HS

#### Agent

AgentEmail: aaron@thinkalpine.com AgentMI: L AgentPhoneNumber: 605-521-1608 AgentFirstName: Aaron AgentLastName: Rietsema

## **Building Details**

Floor covering: Carpet, Luxury Vinyl Plank Exterior material: Hard Board Parking: Attached

Basement: Full Roof: Shingle Composition

#### **Amenities & Features**

Amenities: Exterior Bldng Maint, Lawn Care, Features: Main Floor Laundry, Master Bath, Road Maint, Snow Removal

Master Bed