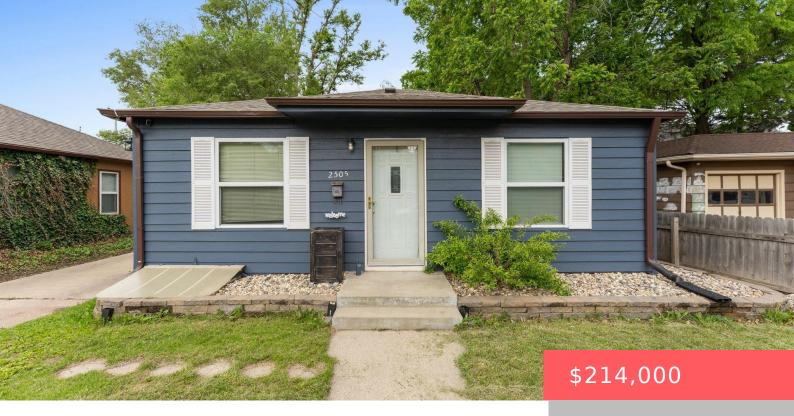

## SIOUX FALLS, SD, 57105

https://harr-lemme.com

Lot 2 Block 4 Mooer`S 1st Addn To City Of Sioux Falls

- 1 hods
- 2 baths
- Ranch, Single Family
- None, RESIDENTIAL
- Active
- 1092 sq ft

#### **Basics**

Category: None, RESIDENTIAL Type: Ranch, Single Family

Status: Active Bedrooms: 4 beds

Bathrooms: 2 baths Total rooms: 9

Floor level: 728 Area: 1092 sq ft

**Lot size: 5933** sq ft **Year built:** 1952

# **Building Details**

Floor covering: Carpet, Laminate, Tile Basement: Full

**Exterior material:** Vinyl **Roof:** Shingle Composition