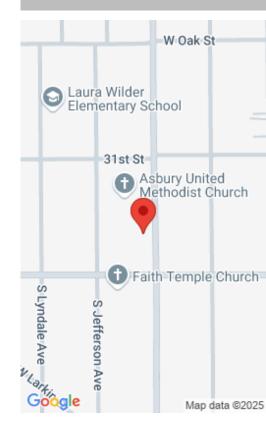

### **Schools**

School District: Sioux Falls Elementary: Laura Wilder ES

Middle: Edison MS High School: Roosevelt HS