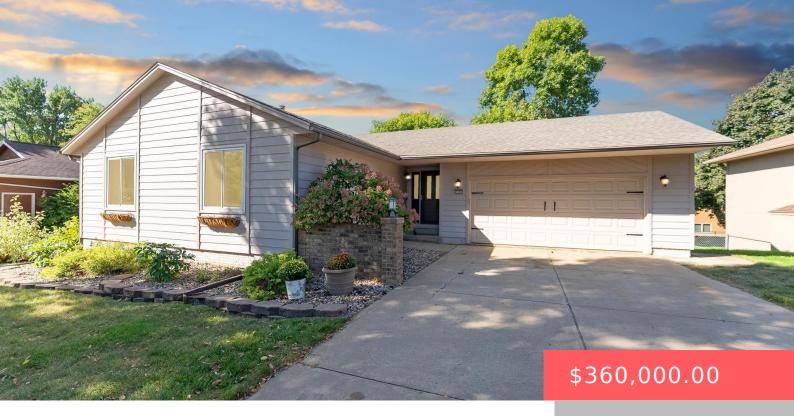

#### **2505 S PEPPER RIDGE AVE**

https://harr-lemme.com

Lot 7 Block 17 Ascot Park Addnto City of Sioux Falls

- 4 heds
- 3 baths
- Ranch, Single Family
- None, RESIDENTIAL
- Active, Active Contingent Misc. Active-New
- 2271 sa ft

#### **Basics**

Category: None, RESIDENTIAL Type: Ranch, Single Family

**Status:** Active, Active - Contingent Misc, Active-New **Bedrooms: 4** beds

Bathrooms: 3 baths Total rooms: 9

Floor level: 1271 Area: 2271 sq ft

**Lot size: 6982** sq ft **Year built:** 1988

# **Building Details**

Floor covering: Carpet, Laminate, Vinyl Basement: Full

**Exterior material:** Hard Board **Roof:** Shingle Composition

Parking: Attached