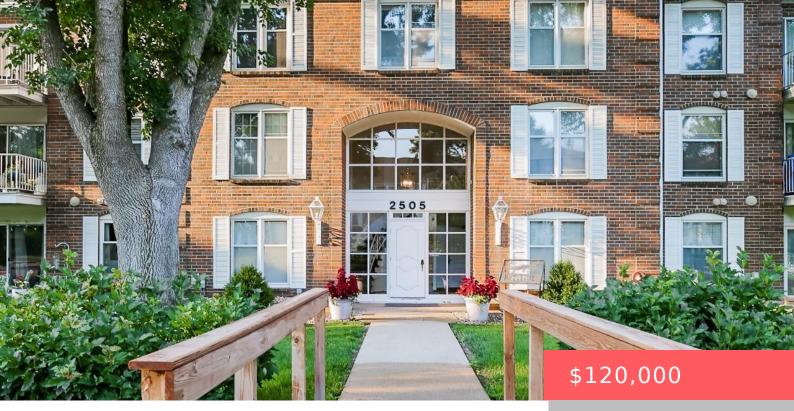

# APT 145 BLDG 2505 COUNTRY CLUB HILLS TRACT IN CITY OF SIOUX FALLS

- 1 bed
- 1 bath
- Condominium, Ranch
- None, RESIDENTIAL
- Active
- 764 sq ft

#### Basics

Category: None, RESIDENTIAL Status: Active Bathrooms: 1 bath Area: 764 sq ft Year built: 1972 Type: Condominium, Ranch Bedrooms: 1 bed Floor level: 764 Lot size: 0 sq ft

### **Building Details**

Floor covering: Carpet, Laminate Exterior material: Full Brick Front Parking: Attached Basement: None Roof: Shingle Composition