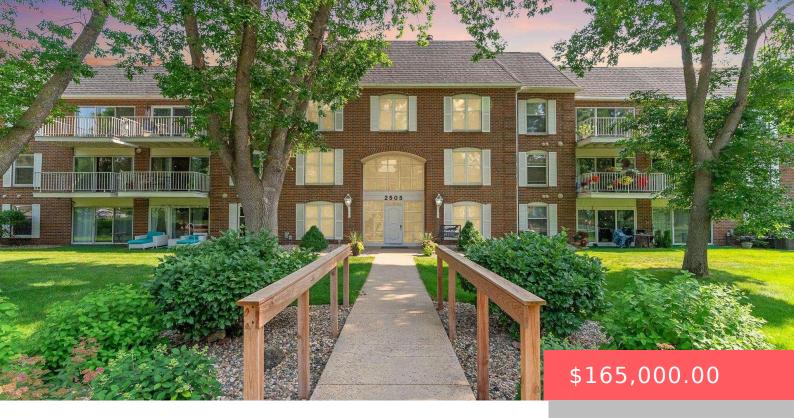

#### **2505 S KIWANIS AVE**

https://harr-lemme.com

Apt 244 Bldg 2505 Country Club Hills Tract In City Of Sioux Falls

- 2 heds
- 3 baths
- Condominium, Two Story
- None, RESIDENTIAL
- Active-New
- 1437 sq ft

#### **Basics**

Category: None, RESIDENTIAL Type: Condominium, Two Story

Status: Active-New Bedrooms: 2 beds

**Bathrooms: 3** baths **Total rooms:** 6

Floor level: 778 Area: 1437 sq ft

**Lot size: 2021** sq ft **Year built:** 1972

## **Building Details**

Floor covering: Carpet, Vinyl Basement: Full

**Exterior material:** Full Brick House **Roof:** Shingle Composition

Parking: Attached