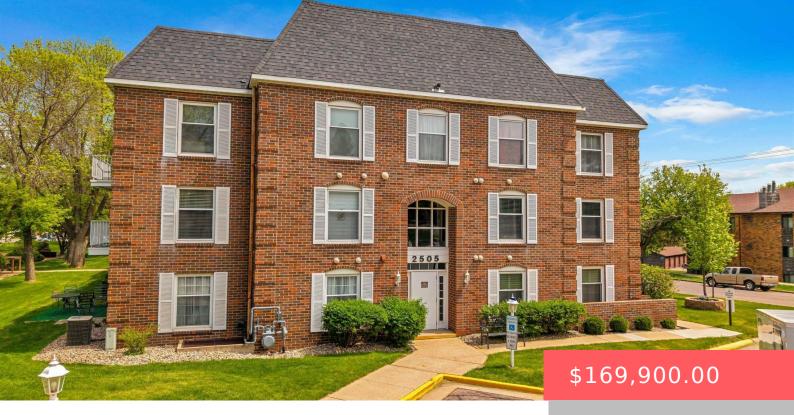

#### **2505 S KIWANIS AVE**

https://harr-lemme.com

# APT 141 BLDG 2505 COUNTRY CLUB HILLS TRACT IN CITY OF SIOUX FALLS

- 2 beds
- 2 baths
- Condominium, Ranch
- None, RESIDENTIAL
- Active-New
- 1176 sq ft

#### Basics

Category: None, RESIDENTIAL Status: Active-New Bathrooms: 2 baths Floor level: 1176 Lot size: 2213 sq ft Type: Condominium, Ranch Bedrooms: 2 beds Total rooms: 5 Area: 1176 sq ft Year built: 1972

# **Building Details**

Floor covering: Carpet, WoodExterior mRoof: Shingle CompositionParking: A

Exterior material: Hard Board, Part Brick Parking: Attached