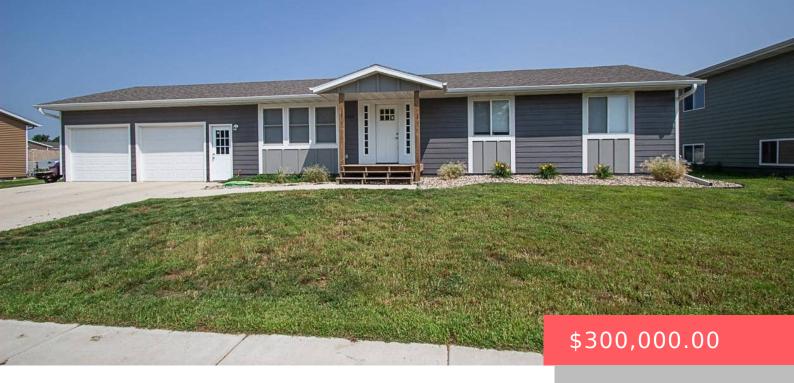

#### **2505 N BENT GRASS CT**

https://harr-lemme.com

#### Lot 26 Block 5 Of Tract 1 Grasslands Addition To City Of Sioux Falls

- 3 beds
- 2 baths
- Ranch, Single Family
- None, RESIDENTIAL
- Active, Active Contingent
- 1622 sg ft

#### Basics

Category: None, RESIDENTIAL Status: Active, Active - Contingent Misc, Active-New Bathrooms: 2 baths Floor level: 1152 Lot size: 8150 sq ft Type: Ranch, Single Family Bedrooms: 3 beds Total rooms: 8 Area: 1622 sq ft Year built: 2021