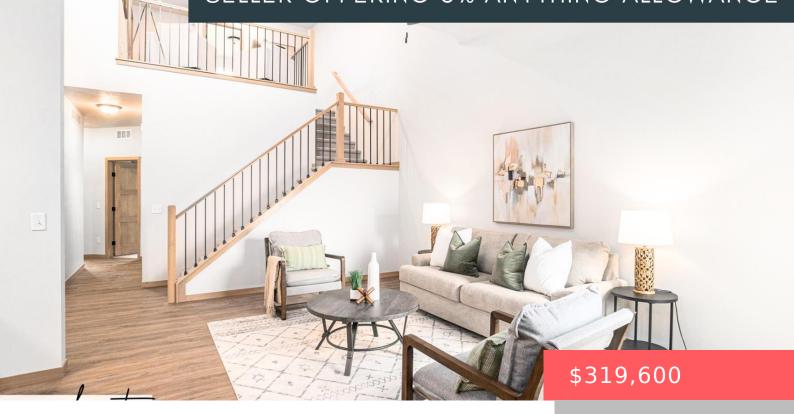

SIOUX FALLS, SD, 57108

https://harr-lemme.com

LOT 3C BLOCK 4 DONAHOE FARMS ADD CITY OF SIOUX FALLS

- 3 beds
- 3 baths
- 1.5 Story, Townhouse
- New Construction
- RESIDENTIAL
- Active
- 1666 sq ft

#### Basics

Category: New Construction, RESIDENTIAL Status: Active Bathrooms: 3 baths Area: 1666 sq ft Year built: 2025 Type: 1.5 Story, Townhouse Bedrooms: 3 beds Floor level: 1144 Lot size: 0 sq ft

## **Building Details**

Floor covering: Carpet, Laminate, Vinyl Exterior material: Cement Hardboard, Part Brick Parking: Attached Basement: None
Roof: Shingle Composition

### **Amenities & Features**

Amenities: Garbage, Lawn Care, Road Maint, Snow Removal **Features:** Main Floor Laundry, Master Bath, Master Bed Main Level, Vaulted Ceiling