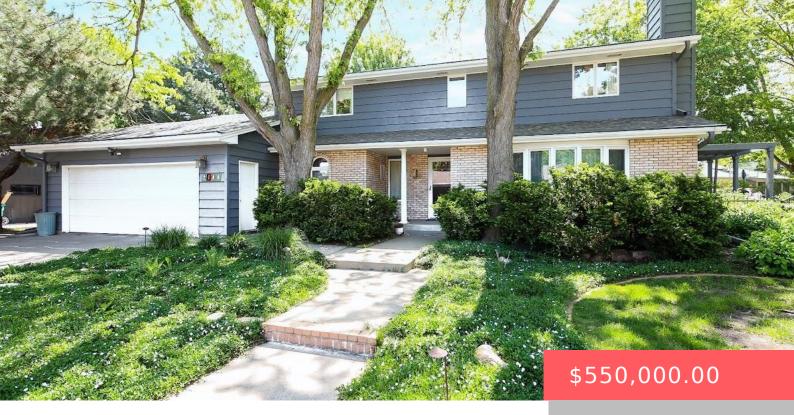

### **2504 S LINCOLN AVE**

https://harr-lemme.com

Lot 10 Block 6 West Park Estates to City of Sioux Falls

- 1 hads
- 4 baths
- Single Family, Two Story
- None, RESIDENTIAL
- Active, Active-New
- 4630 sq ft

#### **Basics**

Category: None, RESIDENTIAL Type: Single Family, Two Story

Status: Active, Active-New Bedrooms: 4 beds

Bathrooms: 4 baths Floor level: 2090

**Area: 4630** sq ft **Lot size: 11325** sq ft **Year built:** 1982