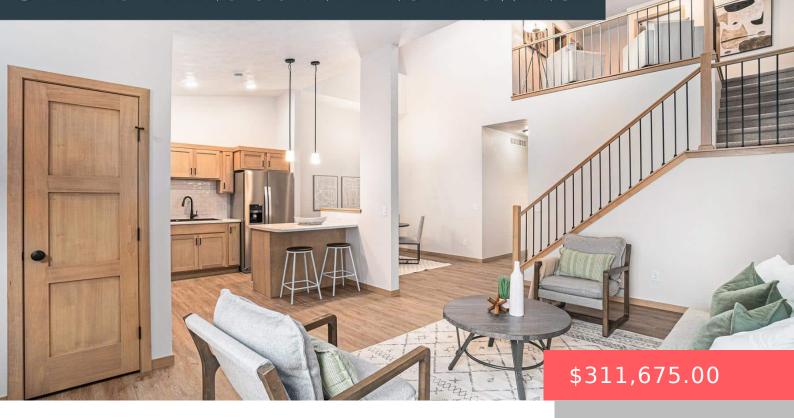

#### **2504 E CAMA PL**

https://harr-lemme.com

LOT 3C BLOCK 4 DONAHOE FARMS ADD CITY OF SIOUX FALLS

- 3 beds
- 3 baths
- 1.5 Story, Town Home
- New Construction, RESIDENTIAL
- Active-New
- · 1666 sq ft

#### **Basics**

Category: New Construction, RESIDENTIAL Type: 1.5 Story, Town Home

Status: Active-New Bedrooms: 3 beds
Bathrooms: 3 baths Floor level: 1144

**Area: 1666** sq ft **Year built: 2024 Lot size: 0** sq ft

## **Building Details**

Floor covering: Carpet, Laminate, Vinyl Basement: None

**Exterior material:** Cement Hardboard, Part Brick **Roof:** Shingle Composition

Parking: Attached

### **Amenities & Features**

Amenities: Garbage, Lawn Care, Road

Maint, Snow Removal

Features: Main Floor Laundry, Master Bath, Master

Bed Main Level, Vaulted Ceiling