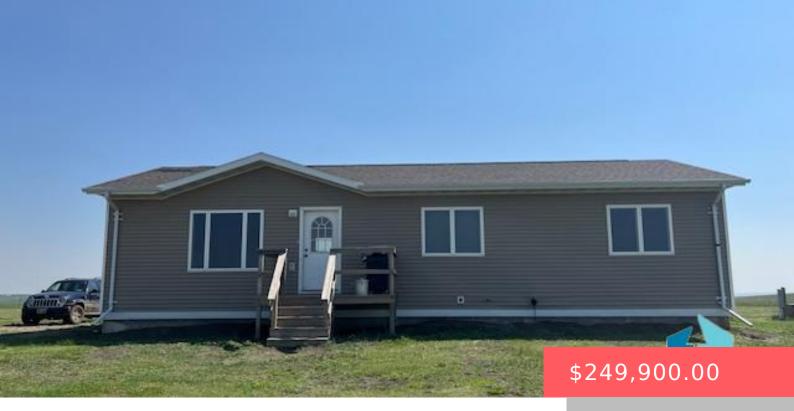

#### 25038 319TH AVE

https://harr-lemme.com

NW4 -1.75A RD -N295' OF S328' OF E295' OF W700' OF NW4

- 5 bods
- 3 baths
- Ranch, Single Family
- Outside City Limits, RESIDENTIAL
- Active, Active Contingent Home, Active - Contingent Misc, Active-New
- 2352 sq ft

#### **Basics**

Category: Outside City Limits, RESIDENTIAL Type: Ranch, Single Family

**Status:** Active - Contingent Home, Active - Contingent **Bedrooms: 5** beds

Misc, Active-New

Bathrooms: 3 baths Total rooms: 13

Floor level: 1200 Area: 2352 sq ft

**Lot size: 87120** sq ft **Year built:** 2018

## **Building Details**

Floor covering: Carpet, Laminate Basement: Full

**Exterior material:** Hard Board **Roof:** Shingle Composition