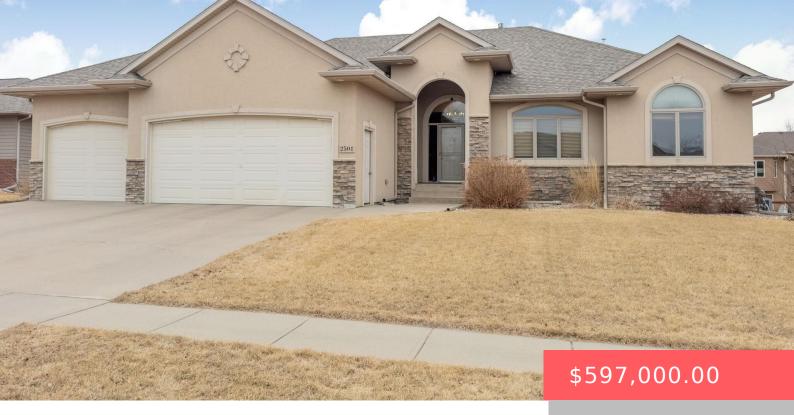

#### **2501 S CAMDEN AVE**

https://harr-lemme.com

LOT 5 BLOCK 14 ROOSEVELT PARK ADDN TO CITY OF SIOUX FALLS

- 5 hads
- 3 baths
- Ranch, Single Family
- None, RESIDENTIAL
- Active, Active-New
- 3452 sq ft

#### **Basics**

Category: None, RESIDENTIAL Type: Ranch, Single Family

**Status:** Active, Active-New **Bedrooms: 5** beds

Bathrooms: 3 baths

Total rooms: 10

Floor level: 1802

Area: 3452 sq ft

**Lot size: 12150** sq ft **Year built:** 2006

## **Building Details**

Floor covering: Carpet, Tile, Wood Basement: Full

**Exterior material:** Stucco/Drivit **Roof:** Shingle Composition

Parking: Attached