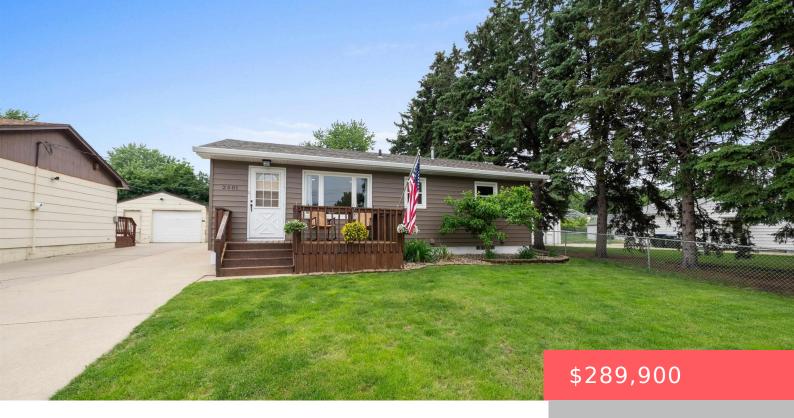

# SIOUX FALLS, SD, 57103

https://harr-lemme.com

Leaders Subdivision Block 6 & Pt Block 5 Lot 5 Eastwood Addn to City of Sioux Falls

- 4 heds
- 2 baths
- Ranch, Single Family
- None, RESIDENTIAL
- Active
- 1806 sq ft

#### **Basics**

Category: None, RESIDENTIAL Type: Ranch, Single Family

Status: Active Bedrooms: 4 beds

Bathrooms: 2 baths Total rooms: 8

Floor level: 936 Area: 1806 sq ft

**Lot size: 6600** sq ft **Year built:** 1969

# **Building Details**

Floor covering: Carpet, Concrete, Laminate, Luxury Vinyl Plank

Basement: Full

**Exterior material:** Metal **Roof:** Shingle Composition

Parking: Detached