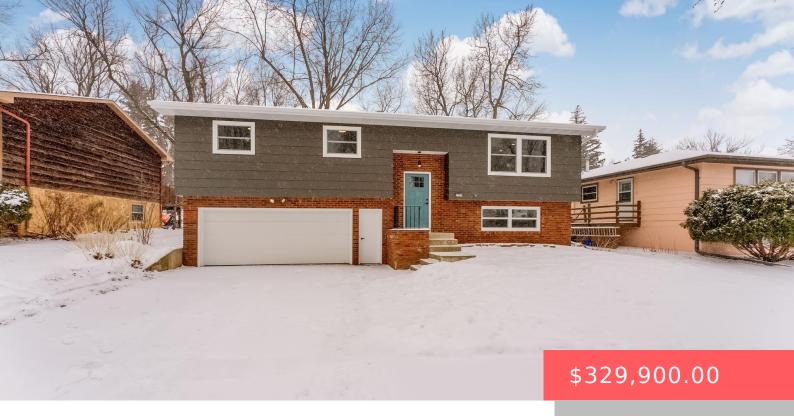

#### 2501 E 16TH ST

https://harr-lemme.com

Lot 5 Blk 1 Valley View Addition to City of Sioux Falls

- 4 heds
- 3 baths
- Single Family, Split Foyer
- None, RESIDENTIAL
- Active, Active Contingent Misc. Active-New
- 1659 sq ft

### **Basics**

Category: None, RESIDENTIAL Type: Single Family, Split Foyer

**Area: 1659** sq ft

**Status:** Active, Active - Contingent Misc, Active-New **Bedrooms: 4** beds

Bathrooms: 3 baths Total rooms: 9

Lot size: 9213 sq ft Year built: 1973

## **Building Details**

Floor covering: Vinyl Basement: Partial

**Exterior material:** Part Brick, Wood **Roof:** Shingle Composition

Parking: Tuck Under