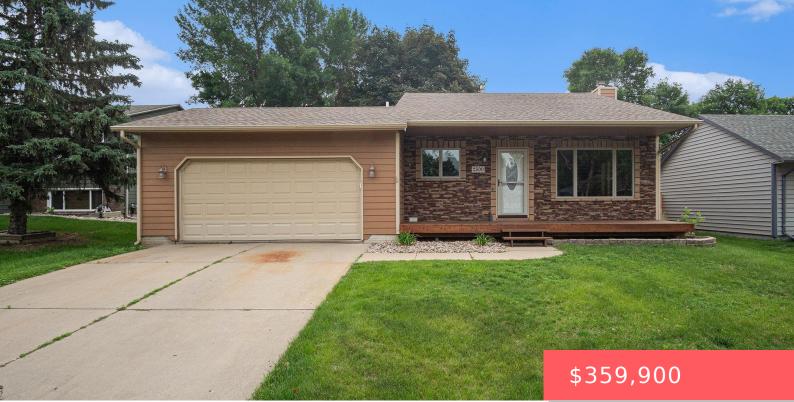

#### Lot 22A Block 17 ASCOT PARK ADDN TO CITY OF SIOUX FALLS

- . . . .
- 2 hathr
- Multi Level, Single Famil
- None, RESIDENTIAL
- Active
- 1800 sq ft

#### Basics

Category: None, RESIDENTIAL Status: Active Bathrooms: 2 baths Floor level: 520 Lot size: 6720 sq ft Type: Multi Level, Single Family Bedrooms: 3 beds Total rooms: 9 Area: 1800 sq ft Year built: 1988

## **Building Details**

Floor covering: Carpet, Laminate, Luxury Vinyl Plank Exterior material: Cement Hardboard, Stone/Stone Veneer Parking: Attached

Basement: Full
Roof: Shingle Composition