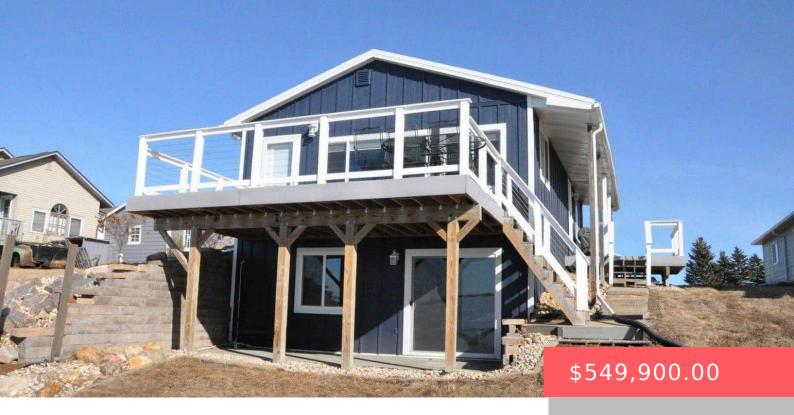

### 250 E LAKE DR

https://harr-lemme.com

Lots 12 & 12A in Prestrudes Subdivision in Sec. 90-T113N-R52W 5th P.M. Hamlin County, SD

- 4 heds
- 2 baths
- Other, Single Family
- Lake, RESIDENTIAL
- Active. Active-New
- 1623 sq ft

### **Basics**

Category: Lake, RESIDENTIAL Type: Other, Single Family

Status: Active, Active-New Bedrooms: 4 beds

Bathrooms: 2 baths Total rooms: 6

Floor level: 836 Area: 1623 sq ft

**Lot size: 11350** sq ft **Year built:** 2018

# **Building Details**

Floor covering: Laminate, Vinyl Basement: Full

Roof: Metal Parking: Detached