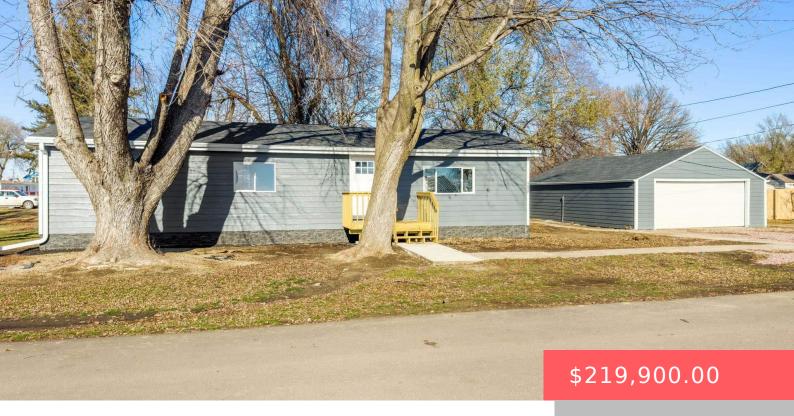

#### **250 DEWEY AVE**

https://harr-lemme.com

S 72' of Lot 3 Block B Hofmeister & Meier Addn

- 3 heds
- 1 bath
- Ranch, Single Family
- None, RESIDENTIAL
- Active Contingent Misc, Active-New
- 1152 sq ft

### **Basics**

Category: None, RESIDENTIAL Type: Ranch, Single Family

**Status:** Active - Contingent Misc, Active-New **Bedrooms: 3** beds

Bathrooms: 1 bath

Floor level: 1152

Total rooms: 7

Area: 1152 sq ft

**Lot size: 10224** sq ft **Year built:** 1968

## **Building Details**

Floor covering: Carpet, Vinyl Basement: None

**Exterior material:** Hard Board **Roof:** Shingle Composition

Parking: Detached