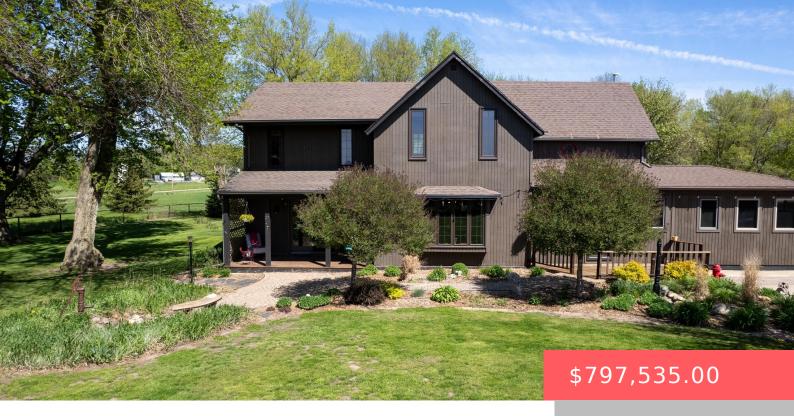

#### 24968 476TH AVE

https://harr-lemme.com

S585' N1066.4' W685' NW 1/4 SW 1/4 35 104 49 DELL RAPIDS TOWNSHIP 104-49

- 3 heds
- 2 baths
- Single Family, Two Story
- Outside City Limits
   RESIDENTIAL
- Active. Active-New
- 2321 sa fl

#### **Basics**

Category: Outside City Limits, RESIDENTIAL Type: Single Family, Two Story

**Status:** Active, Active-New **Bedrooms: 3** beds

Bathrooms: 2 baths

Floor level: 1449

Area: 2321 sq ft

**Lot size: 401188** sq ft **Year built:** 1980

# **Building Details**

Floor covering: Carpet, Vinyl, Wood Basement: Partial

**Exterior material:** Wood **Roof:** Shingle Composition

Parking: Detached