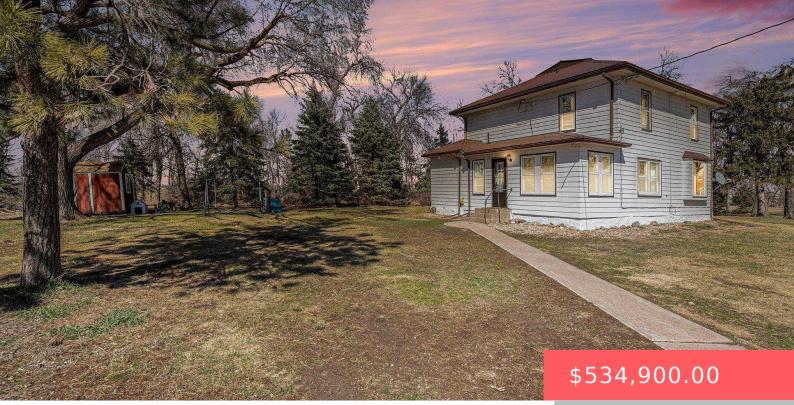

#### 24681 457TH AVE

https://harr-lemme.com

#### TRACT 1 WOLLES ADDN SE14 16-104-52 BUFFALO TOWNSHIP 104-52 & TRACT 2 WOLLES ADDN SE1/4 16-104-52 BUF

- 4 h e de
- 2 baths
- Single Family, Two Story
- Outside City Limits, RESIDENTIAL
- Active, Active-New
- 1722 sq ft

#### Basics

Category: Outside City Limits, RESIDENTIAL Status: Active, Active-New Bathrooms: 2 baths Floor level: 982 Lot size: 885139 sq ft Type: Single Family, Two Story Bedrooms: 4 beds Total rooms: 8 Area: 1722 sq ft Year built: 1934

## **Building Details**

Floor covering: Laminate, Wood Exterior material: Other Parking: Detached

Basement: Crawl Space Roof: Metal, Shingle Composition