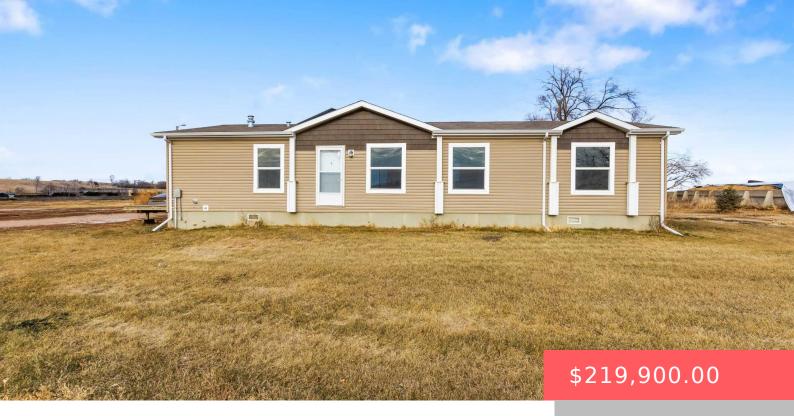

### **24657 BURK AVE**

https://harr-lemme.com

000

- · 3 heds
- 2 baths
- Mobile Home, Ranch
- Outside City Limits RESIDENTIAL
- Active-New
- 1549 sq ft

#### **Basics**

Category: Outside City Limits, RESIDENTIAL Type: Mobile Home, Ranch

Status: Active-New Bedrooms: 3 beds

Bathrooms: 2 baths Total rooms: 6

**Floor level:** 1549 Area: **1549** sq ft

**Lot size: 0** sq ft **Year built:** 2020

## **Building Details**

Floor covering: Carpet, Laminate, Vinyl Basement: None

**Exterior material:** Hard Board **Roof:** Shingle Composition