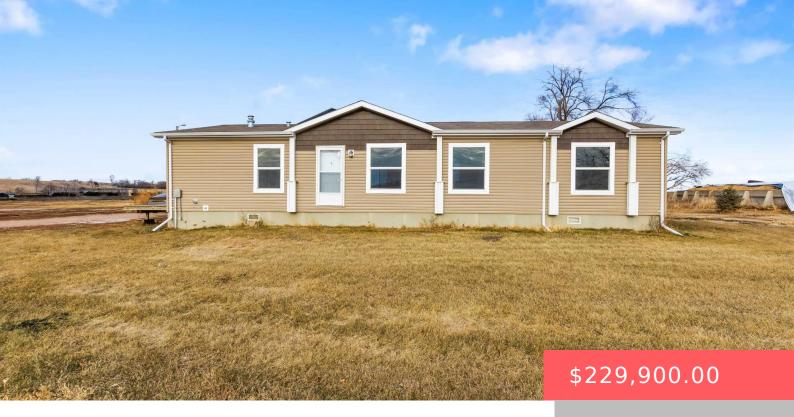

#### **24657 BURK AVE**

https://harr-lemme.com

000

- 3 beds
- 2 baths
- Mobile Home, Ranch
- Outside City Limits, RESIDENTIAL
- Active-New
- 1549 sq ft

#### Basics

Category: Outside City Limits, RESIDENTIAL Status: Active-New Bathrooms: 2 baths Floor level: 1549 Lot size: 0 sq ft Type: Mobile Home, Ranch Bedrooms: 3 beds Total rooms: 6 Area: 1549 sq ft Year built: 2020

## **Building Details**

Floor covering: Carpet, Laminate, Vinyl Exterior material: Hard Board

Basement: None
Roof: Shingle Composition