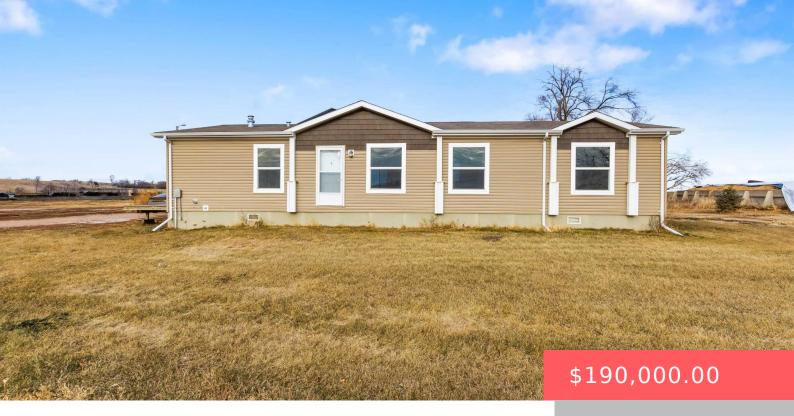

### **24657 BURK AVE**

https://harr-lemme.com

000

- 3 heds
- 2 baths
- Mobile Home, Ranch
- Outside City Limits
  RESIDENTIAL
- Active-New
- 1549 sa ft

### **Basics**

Category: Outside City Limits, RESIDENTIAL Type: Mobile Home, Ranch

Status: Active-New Bedrooms: 3 beds

Bathrooms: 2 baths Total rooms: 6

**Floor level:** 1549 Area: **1549** sq ft

**Lot size: 0** sq ft **Year built:** 2020