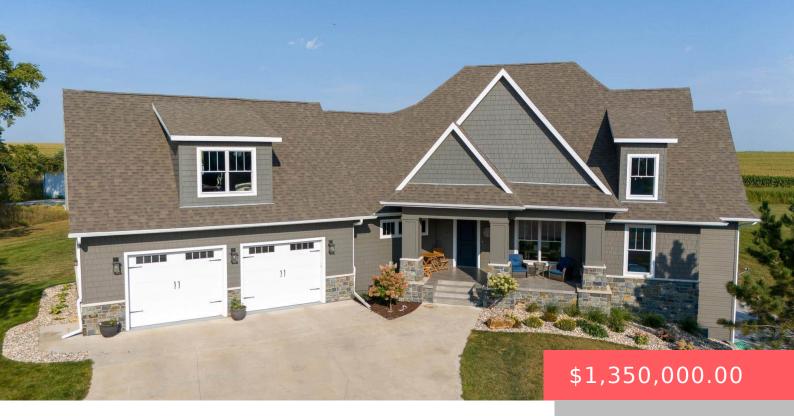

#### 24584 478TH AVE

https://harr-lemme.com

Rave Tr 1 (Ex H-3) Sw 14 7 104 48 Logan Township 104-48

- 5 heds
- 3 baths
- 1.5 Story, Single Family
- Outside City Limits, RESIDENTIAL
- Active. Active-New
- 4618 sa ft

#### **Basics**

Category: Outside City Limits, RESIDENTIAL Type: 1.5 Story, Single Family

Status: Active, Active-New Bedrooms: 5 beds

Bathrooms: 3 baths Total rooms: 16

Floor level: 2384 Area: 4618 sq ft

**Lot size: 233917** sq ft **Year built:** 2018

## **Building Details**

Floor covering: Carpet, Heated, Tile, Vinyl, Wood Basement: Full

**Exterior material:** Cement Hardboard, Stone/Stone Veneer **Roof:** Shingle Composition

Parking: Attached, Detached