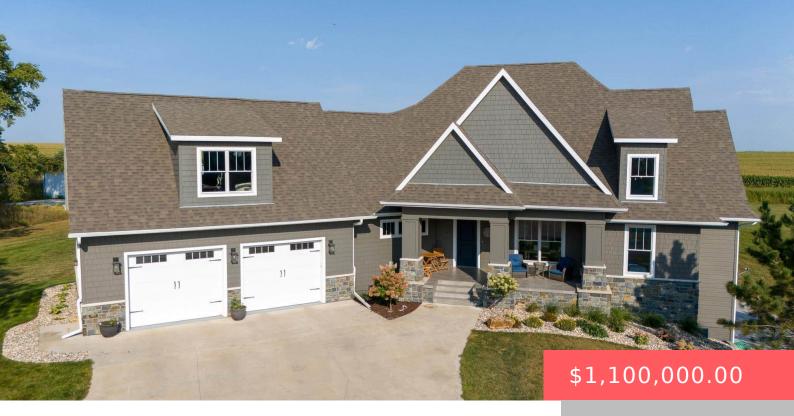

#### 24584 478TH AVE

https://harr-lemme.com

Rave Tr 1 (Ex H-3) Sw 14 7 104 48 Logan Township 104-48

- 3 heds
- 3 baths
- 1.5 Story, Single Family
- Outside City Limits
  RESIDENTIAL
- Active, Active Contingent Misc, Active-New
- 2904 sq f

#### **Basics**

Category: Outside City Limits, RESIDENTIAL Type: 1.5 Story, Single Family

**Status:** Active, Active - Contingent Misc, Active-New **Bedrooms: 3** beds

Bathrooms: 3 baths Total rooms: 16

Floor level: 2384 Area: 2904 sq ft

## **Building Details**

Floor covering: Carpet, Heated, Tile, Vinyl, Wood Basement: Full

**Exterior material:** Cement Hardboard, Stone/Stone Veneer **Roof:** Shingle Composition

Parking: Attached, Detached