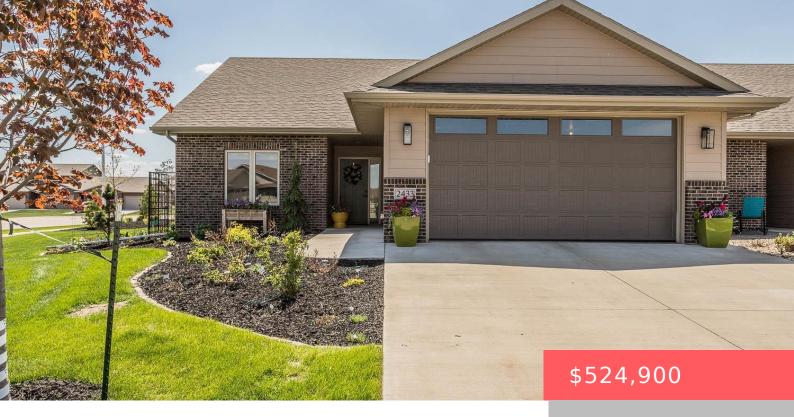

## **2433 E JOSHUA CIR**

https://harr-lemme.com

Lot 10B, Block 6 Whisper Ridge Addition to City of Sioux Falls

- 2 beds
- 2 baths
- Ranch, Twin Home
- None, RESIDENTIAL
- Active-New
- 1804 sq ft

#### **Basics**

Category: None, RESIDENTIAL Type: Ranch, Twin Home

Status: Active-New Bedrooms: 2 beds

Bathrooms: 2 baths Total rooms: 6

Floor level: 1804 sq ft

**Lot size: 8407** sq ft **Year built:** 2020

# **Building Details**

Floor covering: Carpet, Tile, Wood Basement: None

**Exterior material:** Hard Board, Part Brick **Roof:** Shingle Composition

Parking: Attached