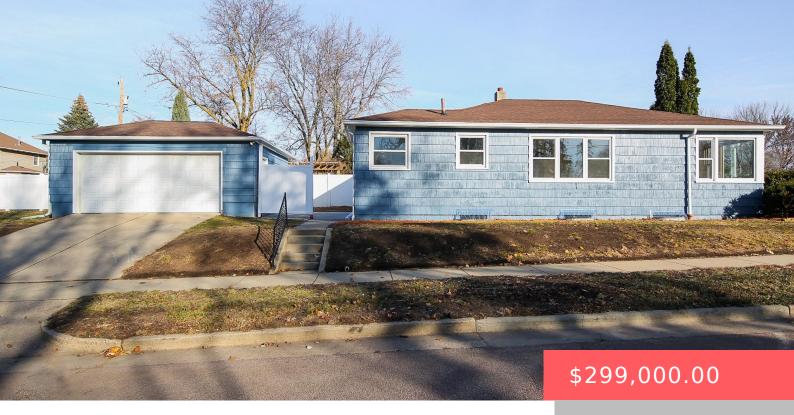

#### **2431 S 4TH AVE**

https://harr-lemme.com

E12 Vac Alley & 9 Block 23

- 2 heds
- 1 bath
- Ranch, Single Family
- None, RESIDENTIAL
- Active, Active Contingent Misc. Active-New
- 1050 sq ft

#### **Basics**

Category: None, RESIDENTIAL Type: Ranch, Single Family

**Status:** Active, Active - Contingent Misc, Active-New **Bedrooms: 2** beds

Bathrooms: 1 bath Floor level: 1050

**Area: 1050** sq ft **Year built:** 1948

## **Building Details**

Floor covering: Wood Basement: Full

**Exterior material:** Wood **Roof:** Shingle Composition

Parking: Detached