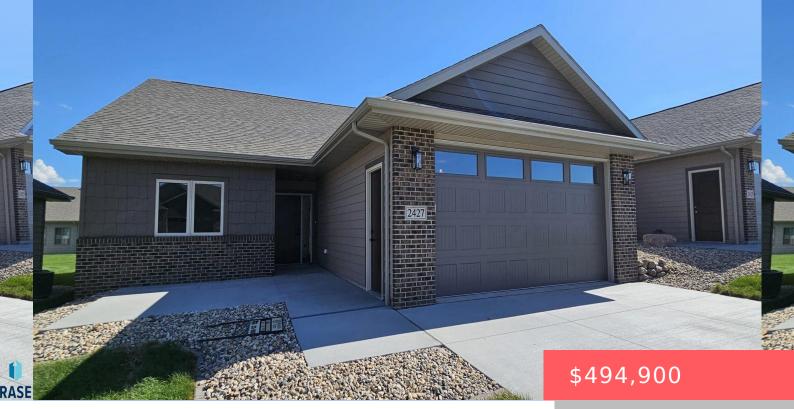

#### 2427 E JOSHUA CIR

https://harr-lemme.com

Lot 9B, Block 6, Whisper Ridge Addition

- 2 heds
- 2 baths
- Ranch, Twin Hom
- New Construction.
- RESIDENTIAL
- Active-New
- 1749 sq ft

#### Basics

Category: New Construction, RESIDENTIAL Status: Active-New Bathrooms: 2 baths Floor level: 1749 Lot size: 5574 sq ft Type: Ranch, Twin Home Bedrooms: 2 beds Total rooms: 8 Area: 1749 sq ft Year built: 2024

# **Building Details**

Floor covering: Carpet, Wood Exterior material: Hard Board, Part Brick Parking: Attached Basement: None Roof: Shingle Composition