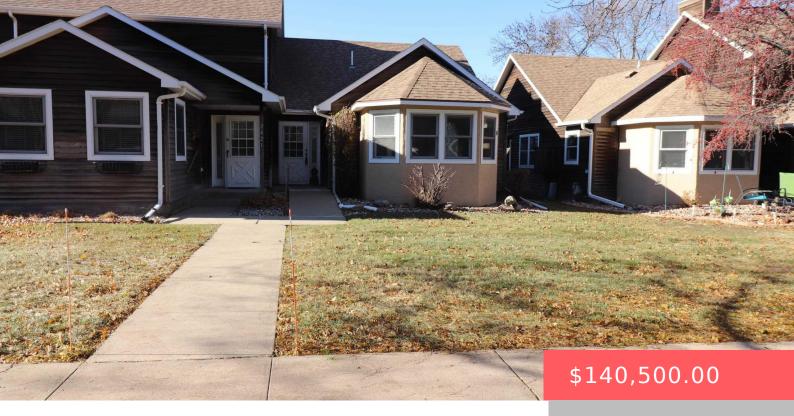

#### **2419 S CENTER AVE**

https://harr-lemme.com

Lot 4, Block 1, Carriage East Townhomes Addn

- 1 had
- 1 bath
- Ranch, Town Home
- None, RESIDENTIAL
- Active-New
- 1097 sq ft

#### **Basics**

Category: None, RESIDENTIAL Type: Ranch, Town Home

Status: Active-New Bedrooms: 1 bed
Bathrooms: 1 bath Floor level: 1097

**Area: 1097** sq ft **Lot size: 3729** sq ft **Year built:** 1986

# **Building Details**

Floor covering: Carpet, Vinyl Basement: Crawl Space

**Exterior material:** Stucco/Drivit, Wood **Roof:** Shingle Composition