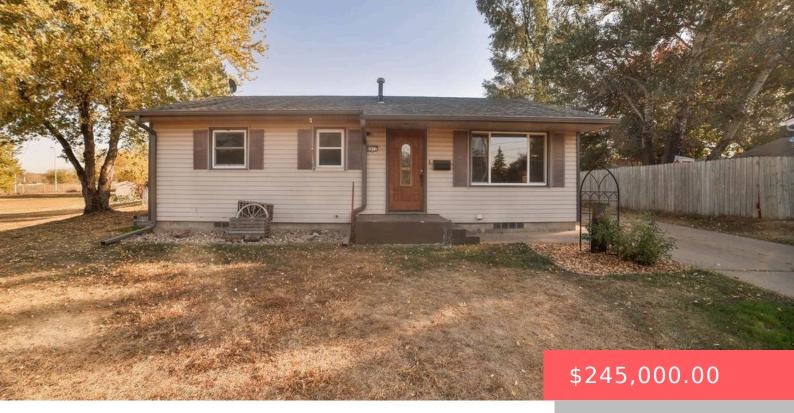

#### 2417 E 6TH ST

https://harr-lemme.com

RONNINGS SUB BLK 3 & PT BLK 4 6 EASTWOOD ADDN TO CITY OF SIOUX FALLS

- . 1 bodo
- 2 haths
- Ranch, Single Family
- None, RESIDENTIAL
- Active, Active Contingent Misc. Active-New
- 1638 sq ft

### **Basics**

Category: None, RESIDENTIAL Type: Ranch, Single Family

**Status:** Active, Active - Contingent Misc, Active-New **Bedrooms: 4** beds

Bathrooms: 2 baths Total rooms: 11

Floor level: 936 Area: 1638 sq ft

**Lot size: 12166** sq ft **Year built:** 1969

## **Building Details**

Floor covering: Carpet, Concrete, Laminate Basement: Full

**Exterior material:** Concrete Block, Vinyl **Roof:** Shingle Composition