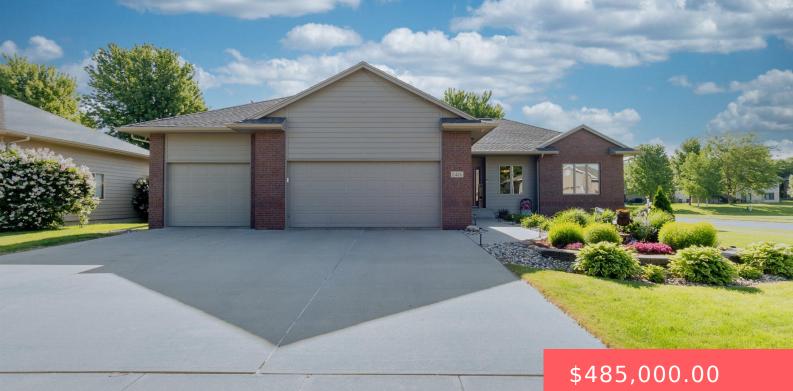

#### **2416 S GRINNELL AVE**

https://harr-lemme.com

Lot 7 Block 9 Roosevelt Park Addn

#### Basics

Category: None, RESIDENTIAL Status: Active, Active-New Bathrooms: 3 baths Floor level: 1506 Lot size: 11735 sq ft Type: Ranch, Single Family Bedrooms: 5 beds Total rooms: 10 Area: 2711 sq ft Year built: 2002

# **Building Details**

Floor covering: Carpet, Laminate, Vinyl Exterior material: Cement Hardboard, Part Brick Parking: Attached Basement: Full
Roof: Shingle Composition