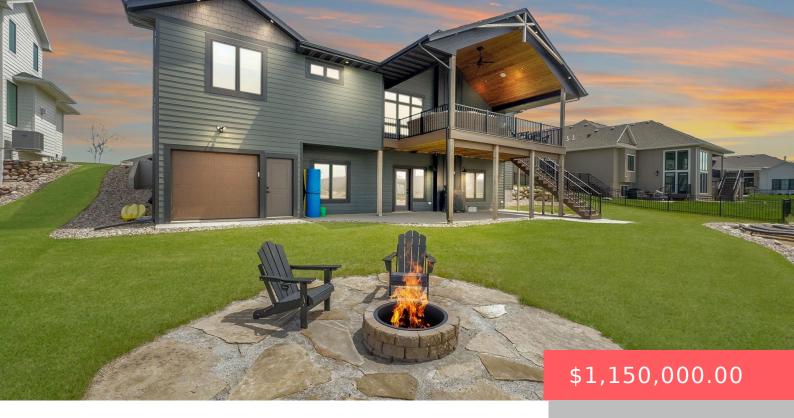

### **2415 N REICHELT CIR**

https://harr-lemme.com

Lot 3-Block 4- Heritage Addition Tea, South Dakota

- 5 heds
- 4 baths
- Ranch, Single Family
- Lake, RESIDENTIAL
- Active, Active-New
- 4165 sq ft

### **Basics**

Category: Lake, RESIDENTIAL Type: Ranch, Single Family

**Status:** Active, Active-New **Bedrooms: 5** beds

Bathrooms: 4 baths Total rooms: 14

**Floor level:** 2235 **Area:** 4165 sq ft

**Lot size: 12492** sq ft **Year built:** 2021

# **Building Details**

Floor covering: Carpet, Heated, Tile, Wood Basement: Full

**Exterior material:** Cement Hardboard, Stone/Stone Veneer **Roof:** Shingle Composition

Parking: Attached

## **Amenities & Features**

**Amenities:** Other **Features:** 3+ Bedrooms Same Level, 9 FT+ Ceiling in Lwr Lvl, Main Floor Laundry, Master Bath, Master Bed Main Level, Pantry, Pre-Wired Surround Sound, Tray Ceiling, Vaulted Ceiling, Wet Bar