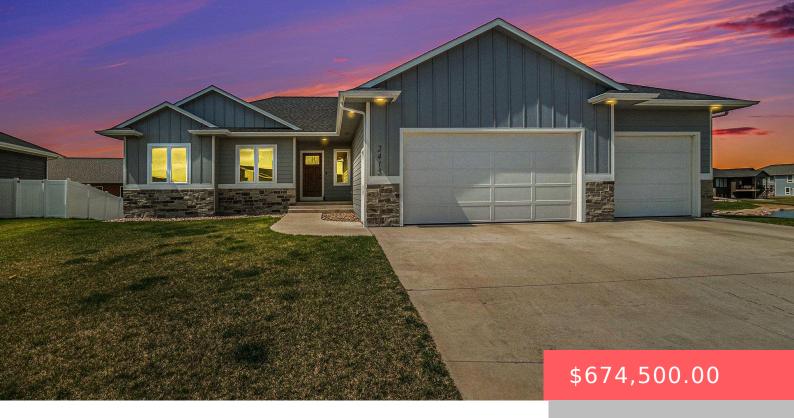

#### 2415 N LAMMERS CT

https://harr-lemme.com

Lot 7 Block 6 Heritage Addn To City Of Tea

- 5 beds
- 3 baths
- Ranch, Single Family
- None, RESIDENTIAL
- Active, Active-New
- 2745 sq ft

#### Basics

Category: None, RESIDENTIAL Status: Active, Active-New Bathrooms: 3 baths Floor level: 1605 Lot size: 18600 sq ft

Type: Ranch, Single Family Bedrooms: 5 beds Total rooms: 13 Area: 2745 sq ft Year built: 2020