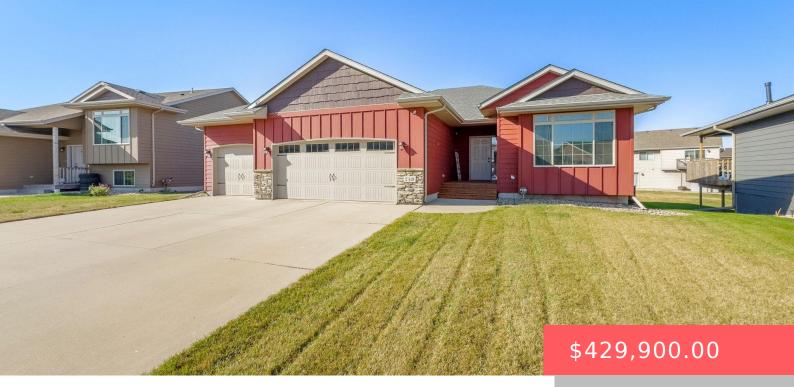

#### 2413 S KIERRA CT

https://harr-lemme.com

Lot 5A Block 12 Westwood Valley Addn to City of Sioux Falls

- 4 beds
- 3 baths
- Ranch, Single Family
- None, RESIDENTIAL
- Active, Active Contingent
- 2132 sa ft

#### Basics

Category: None, RESIDENTIAL Status: Active, Active - Contingent Misc, Active-New Bathrooms: 3 baths Floor level: 1203 Lot size: 8446 sq ft Type: Ranch, Single Family Bedrooms: 4 beds Total rooms: 8 Area: 2132 sq ft Year built: 2012

# **Building Details**

Floor covering: Carpet, Laminate, Vinyl Exterior material: Cement Hardboard, Stone/Stone Veneer Parking: Attached Basement: Full
Roof: Shingle Composition