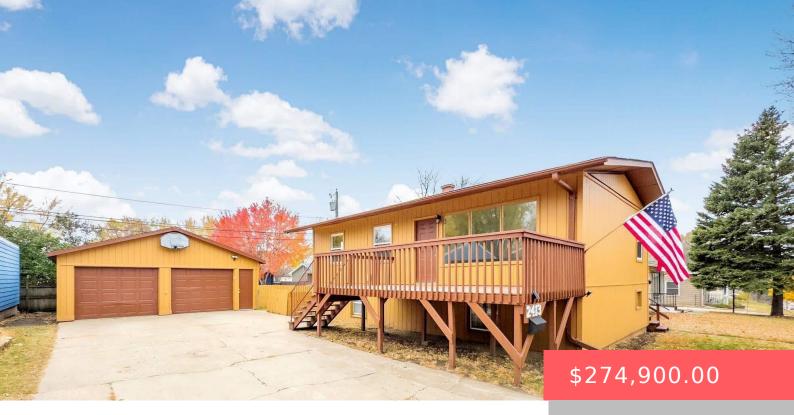

#### 2413 E 18TH ST

https://harr-lemme.com

Lot 9 Blk 1 Sub of LTS 11 & 12 & PT LTS 1 & 15 Riverview Addition

- 5 hads
- 2 baths
- Ranch, Single Family
- None, RESIDENTIAL
- Active. Active-New
- 2100 sq ft

#### **Basics**

Category: None, RESIDENTIAL Type: Ranch, Single Family

**Status:** Active, Active-New **Bedrooms: 5** beds

Bathrooms: 2 baths Total rooms: 10
Floor level: 1050 Area: 2100 sq ft

Lot size: 6508 sq ft Year built: 1955

## **Building Details**

Floor covering: Carpet, Vinyl Basement: Full

**Exterior material:** Wood **Roof:** Shingle Composition

Parking: Detached