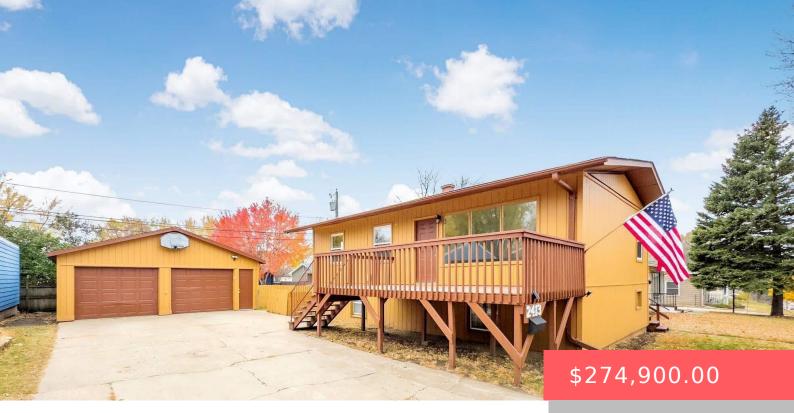

# 2413 E 18TH ST

https://harr-lemme.com

#### Lot 9 Blk 1 Sub of LTS 11 & 12 & PT LTS 1 & 15 Riverview Addition

- 5 beds
- 2 baths
- Ranch, Single Family
- None, RESIDENTIAL
- Active, Active-New
- 2100 sq ft

#### Basics

Category: None, RESIDENTIAL Status: Active, Active-New Bathrooms: 2 baths Floor level: 1050 Lot size: 6508 sq ft Type: Ranch, Single Family Bedrooms: 5 beds Total rooms: 10 Area: 2100 sq ft Year built: 1955

# **Building Details**

Floor covering: Carpet, Vinyl Exterior material: Wood Parking: Detached Basement: Full
Roof: Shingle Composition