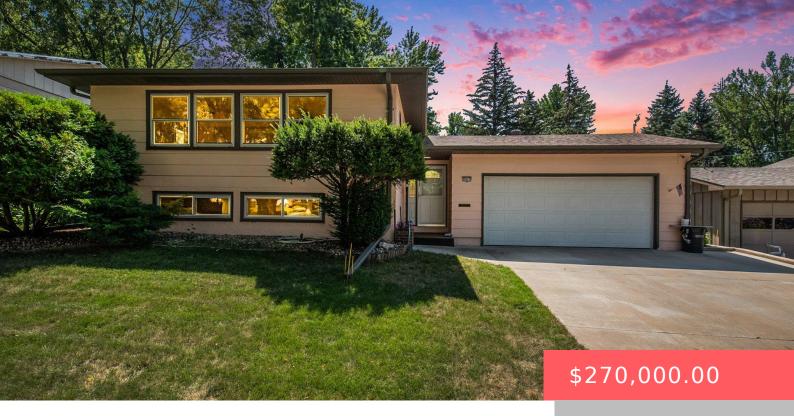

#### 2413 E 16TH ST

https://harr-lemme.com

LOT 4 BLOCK 1 VALLEY VIEW ADDN TOCITY OF SIOUX FALLS

- 2 heds
- 2 baths
- Single Family, Split Foyer
- None, RESIDENTIAL
- Active, Active Contingent Misc, Active-New
- 1941 sq ft

#### **Basics**

Category: None, RESIDENTIAL Type: Single Family, Split Foyer

**Status:** Active, Active - Contingent Misc, Active-New **Bedrooms: 2** beds

Bathrooms: 2 baths Total rooms: 8

Floor level: 1105 Area: 1941 sq ft

**Lot size: 9318** sq ft **Year built:** 1969

# **Building Details**

Floor covering: Carpet, Laminate, Vinyl Basement: Full

**Exterior material:** Hard Board **Roof:** Shingle Composition

Parking: Attached