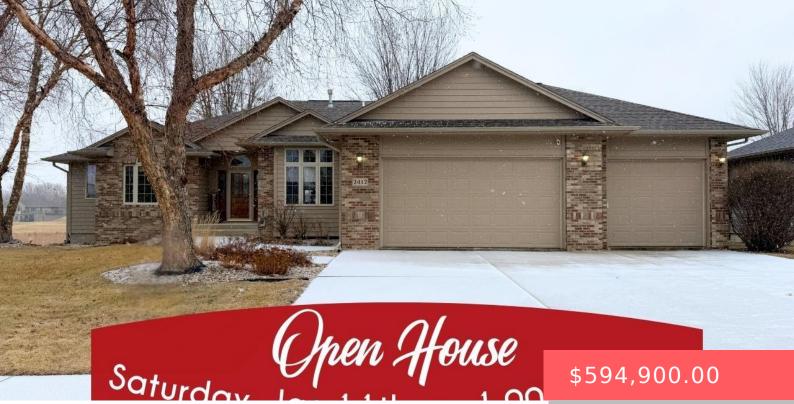

2412 S GRINNELL AVE

https://harr-lemme.com

Lot 6 Block 9 Roosevelt Park Addn to City of Sioux Falls

- - -
- 3 bath
- Ranch, Single Family
- None, RESIDENTIAL
- Active, Active-New
- 3544 sq ft

#### Basics

Category: None, RESIDENTIAL Status: Active, Active-New Bathrooms: 3 baths Floor level: 2012 Lot size: 11235 sq ft Type: Ranch, Single Family Bedrooms: 5 beds Total rooms: 10 Area: 3544 sq ft Year built: 2000