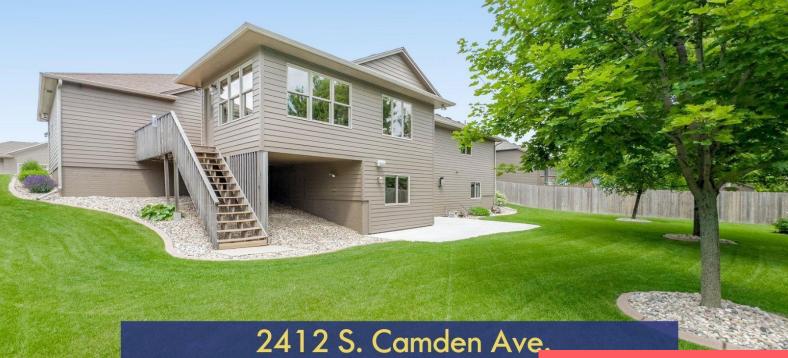

### 2412 S CAMDEN AVE

https://harr-lemme.com

### LOT 20 BLOCK 13 ROOSEVELT PARK ADDN TO CITY OF SIOUX FALLS

- 5 beds
- 3 baths
- Ranch, Single Family
- None, RESIDENTIAL
- Active, Active-New
- 3415 sq ft

## Basics

Category: None, RESIDENTIAL Status: Active, Active-New Bathrooms: 3 baths Floor level: 1950 Lot size: 12824 sq ft Type: Ranch, Single Family Bedrooms: 5 beds Total rooms: 12 Area: 3415 sq ft Year built: 2006

# **Building Details**

Floor covering: Carpet, Heated, Tile, Wood Exterior material: Hard Board, Part Brick Parking: Attached Basement: Full
Roof: Shingle Composition