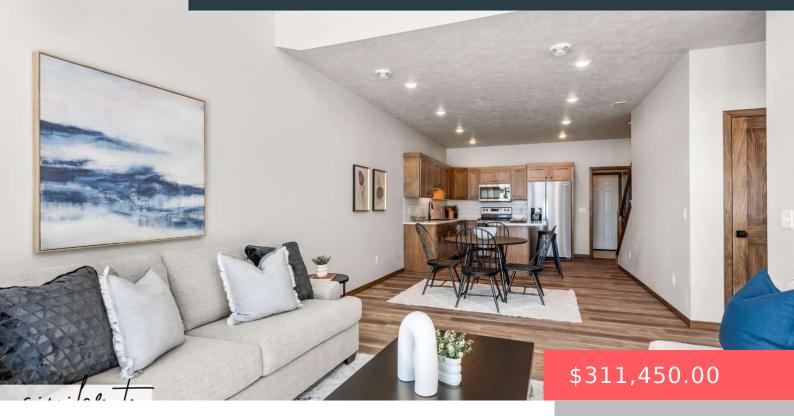

#### **2411 E CAMA PL**

https://harr-lemme.com

LOT 4 - BLK 4 - DONAHOE FARMS ADD - SF

- 3 heds
- 3 baths
- 1.5 Story, Town Home
- New Construction, RESIDENTIAL
- Active-New
- 1657 sq ft

#### **Basics**

Category: New Construction, RESIDENTIAL Type: 1.5 Story, Town Home

Status: Active-New Bedrooms: 3 beds

Bathrooms: 3 baths

Floor level: 962

Area: 1657 sq ft

Lot size: 0 sq ft Year built: 2024

## **Building Details**

Floor covering: Carpet, Laminate, Vinyl Basement: None

**Exterior material:** Cement Hardboard, Part Brick **Roof:** Shingle Composition

Parking: Attached

### **Amenities & Features**

Amenities: Garbage, Lawn Care, Road Maint, Features: Main Floor Laundry, Master Bath,

Snow Removal Master Bed Main Level