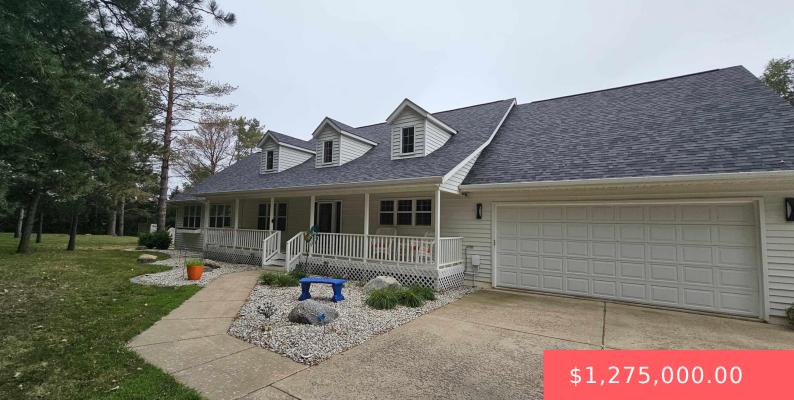

#### 24105 461ST AVE

https://harr-lemme.com

#### TBD New Survey Original Legal Description: N1/2E1/2E1/2 NE1/4 19-105-51 #121 OSR= .703

- 6 baths
- Ranch, Single Family
- Outside City Limits
- Active, Active-New
- 4424 sq ft

#### Basics

Category: Outside City Limits, RESIDENTIAL Status: Active, Active-New Bathrooms: 6 baths Floor level: 2288 Lot size: 871200 sq ft Type: Ranch, Single Family Bedrooms: 4 beds Total rooms: 15 Area: 4424 sq ft Year built: 1997