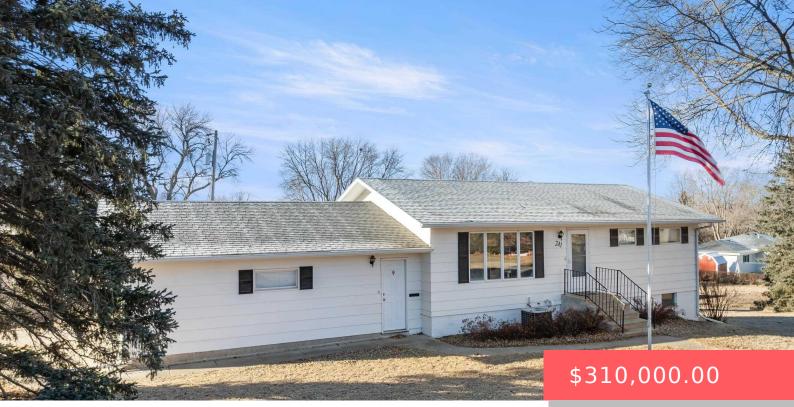

#### 241 OAK AVE

https://harr-lemme.com

LOTS 14 TO 16 & N10 ` 13 BLOCK 2 KEYES ADDN TO CITY OF BALTIC

- 2 hode
- 2 baths
- Ranch, Single Family
- None, RESIDENTIAL
- Active, Active-New
- 1631 sq ft

#### **Basics**

Category: None, RESIDENTIAL Status: Active, Active-New Bathrooms: 2 baths Floor level: 988 Lot size: 12750 sq ft Type: Ranch, Single Family Bedrooms: 3 beds Total rooms: 9 Area: 1631 sq ft Year built: 1971

# **Building Details**

Floor covering: Laminate, Vinyl, Wood Exterior material: Hard Board Parking: Attached Basement: Full Roof: Shingle Composition