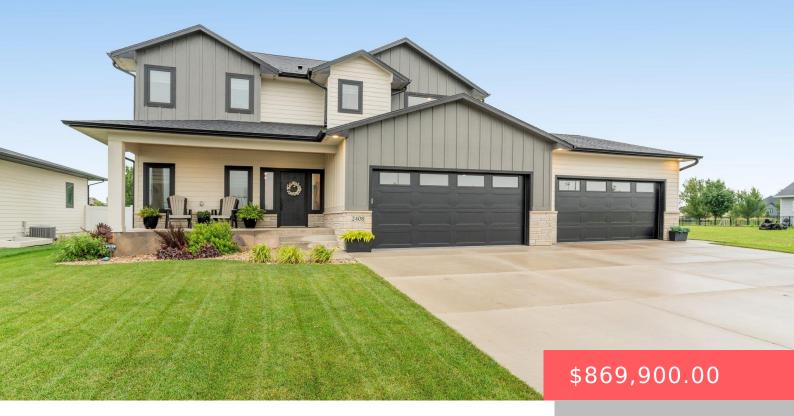

### 2408 W 95TH ST

https://harr-lemme.com

SF-Harrisburg schools 2nd. Add Lot 7 Block 2

- 6 heds
- 4 baths
- Single Family, Two Story
- None, RESIDENTIAL
- Active, Active Contingent Misc, Active-New
- 3868 sq ft

### **Basics**

Category: None, RESIDENTIAL Type: Single Family, Two Story

**Status:** Active, Active - Contingent Misc, Active-New **Bedrooms: 6** beds

Bathrooms: 4 baths

Floor level: 1314

Total rooms: 13

Area: 3868 sq ft

**Lot size: 13023** sq ft **Year built:** 2023

## **Building Details**

Floor covering: Carpet, Tile, Wood Basement: Full

Exterior material: Hard Board, Stone/Stone Veneer Roof: Shingle Composition

Parking: Attached