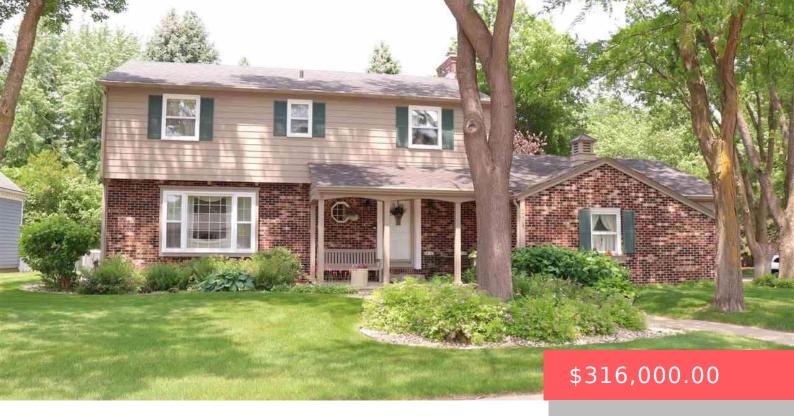

#### **2408 E HARRIET LEA**

https://harr-lemme.com

Lot 8A, Block 5, The Park in Tuthill Highlands Additon

- 1 hads
- 4 baths
- Single Family, Two Story
- None, RESIDENTIAL
- Sold
- 2743 sq ft

#### **Basics**

Category: None, RESIDENTIAL Type: Single Family, Two Story

Status: Sold Bedrooms: 4 beds

**Bathrooms: 4** baths **Total rooms:** 17

Floor level: 1107 Area: 2743 sq ft

**Lot size: 14169** sq ft **Year built:** 1978

# **Building Details**

Floor covering: Carpet, Laminate, Tile, Vinyl, Wood Basement: Full

**Exterior material:** Hard Board, Part Brick **Roof:** Shingle Composition

Parking: Attached