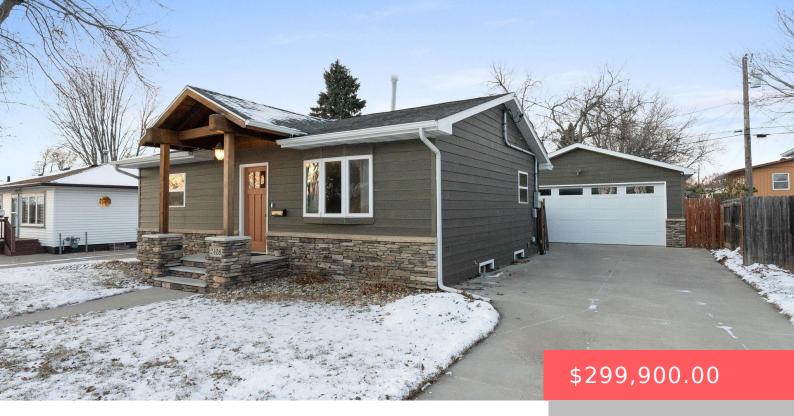

#### 2408 E 19TH ST

https://harr-lemme.com

Sub Of Lts 11 & 12 & Pt Lts 1 & 15 24 Block 1 Riverview Addn To City Of Sioux Falls

- 3 hads
- 2 baths
- Ranch, Single Family
- None, RESIDENTIAL
- Active-New
- 1510 sq f

#### **Basics**

Category: None, RESIDENTIAL Type: Ranch, Single Family

Status: Active-New Bedrooms: 3 beds

Bathrooms: 2 baths Total rooms: 8

Floor level: 825 Area: 1510 sq ft

**Lot size: 6299** sq ft **Year built:** 1955

## **Building Details**

Floor covering: Carpet, Tile, Wood Basement: Full

**Exterior material:** Cement Hardboard, Stone/Stone Veneer **Roof:** Shingle Composition

Parking: Detached