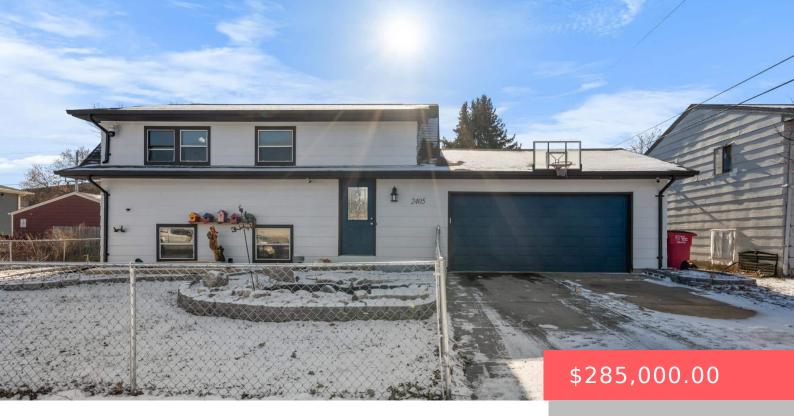

### 2405 W 3RD ST

https://harr-lemme.com

Lot 8 Tract 1 Parkland Addn

- 1 hods
- 2 baths
- Single Family, Split Foyer
- None, RESIDENTIAL
- Active, Active-New
- 1484 sq ft

#### **Basics**

Category: None, RESIDENTIAL Type: Single Family, Split Foyer

Status: Active, Active-New Bedrooms: 4 beds

Bathrooms: 2 baths Total rooms: 8

Floor level: 784 Area: 1484 sq ft

**Lot size: 9466** sq ft **Year built:** 1984

## **Building Details**

Floor covering: Carpet, Laminate, Vinyl Basement: Full

**Exterior material:** Wood **Roof:** Shingle Composition

Parking: Attached