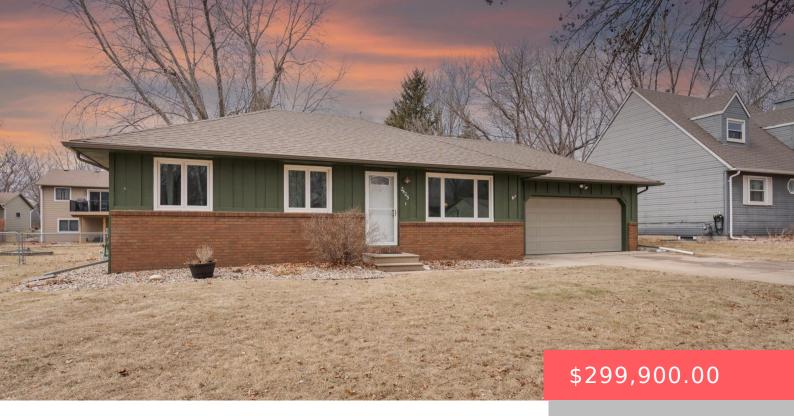

#### **2405 S MELANIE LN**

https://harr-lemme.com

Lot 9a Blk 14 Ascot Park Addn

- 3 hads
- 2 baths
- Ranch, Single Family
- None, RESIDENTIAL
- Active-Nev
- 1711 sq f

#### **Basics**

Category: None, RESIDENTIAL Type: Ranch, Single Family

Status: Active-New Bedrooms: 3 beds

Bathrooms: 2 baths Total rooms: 9

Floor level: 936 Area: 1711 sq ft

**Lot size: 7420** sq ft **Year built:** 1985

## **Building Details**

Floor covering: Carpet, Vinyl, Wood Basement: Full

**Exterior material:** Cement Hardboard, Part Brick **Roof:** Shingle Composition

Parking: Attached