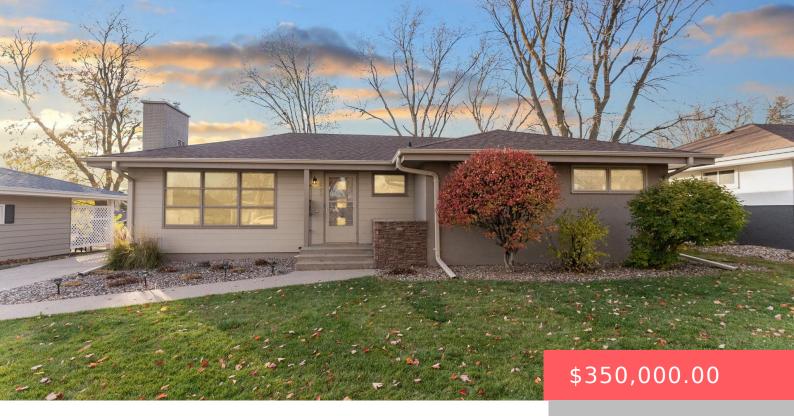

#### **2405 S HOLLY AVE**

https://harr-lemme.com

2 & 3 BLOCK 6 BOYCE'S ADDN TO CITYOF SIOUX FALLS

- 1 hads
- 2 baths
- Ranch, Single Family
- None, RESIDENTIAL
- Active-New
- 2236 sq ft

#### **Basics**

Category: None, RESIDENTIAL Type: Ranch, Single Family

Status: Active-New Bedrooms: 4 beds
Bathrooms: 2 baths
Total rooms: 10

Floor level: 1278 Area: 2236 sq ft

Lot size: 8712 sq ft Year built: 1955

# **Building Details**

Floor covering: Carpet, Laminate, Vinyl Basement: Full

**Exterior material:** Part Brick **Roof:** Shingle Composition

Parking: Detached