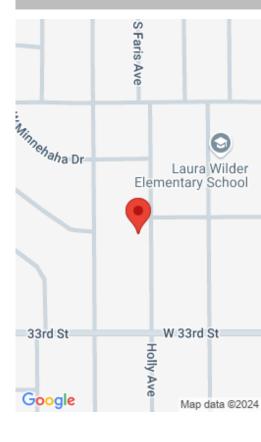

### **Schools**

School District: Sioux Falls Elementary: Laura Wilder ES

Middle: Edison MS High School: Roosevelt HS