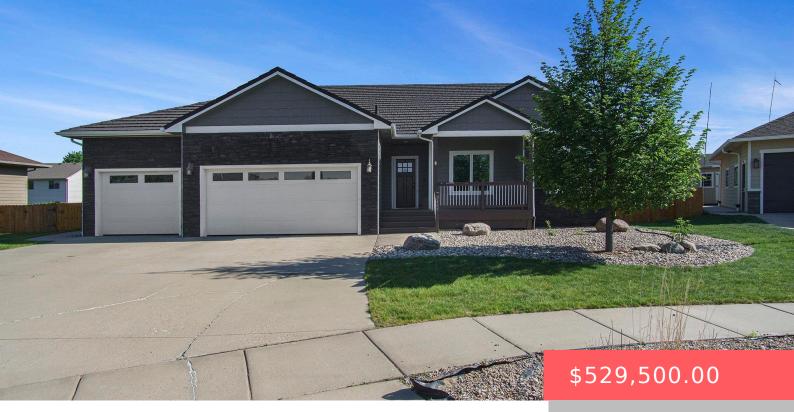

#### 2405 E YORKSHIRE ST

https://harr-lemme.com

Lot 33 Blk 4 of Oxford Estates Addn-SF

- 5 beds
- 3 baths
- Ranch, Single Family
- None, RESIDENTIAL
- Active
- 2782 sq ft

#### Basics

Category: None, RESIDENTIAL Status: Active Bathrooms: 3 baths Floor level: 1756 Lot size: 10846 sq ft Type: Ranch, Single Family Bedrooms: 5 beds Total rooms: 16 Area: 2782 sq ft Year built: 2013

# **Building Details**

Floor covering: Carpet, Ceramic, Tile, Vinyl Exterior material: Wood Parking: Attached Basement: Full Roof: Shingle Composition