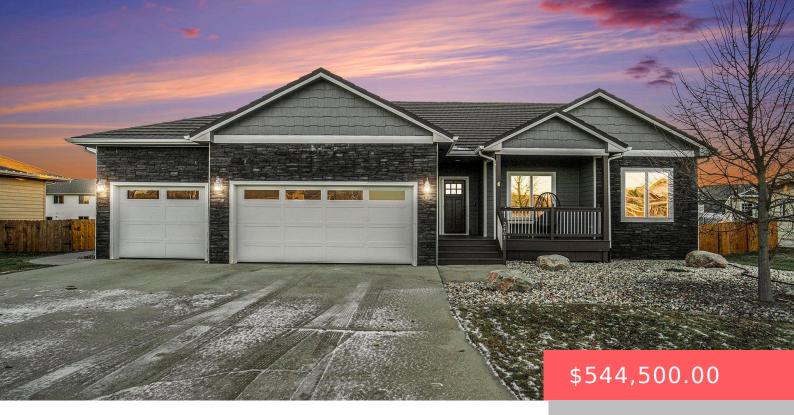

#### **2405 E YORKSHIRE ST**

https://harr-lemme.com

Lot 33 Blk 4 of Oxford Estates Addn-SF

- 5 hads
- 3 baths
- Ranch, Single Family
- None, RESIDENTIAL
- Active. Active-New
- 2782 sq ft

#### **Basics**

Category: None, RESIDENTIAL Type: Ranch, Single Family

**Status:** Active, Active-New **Bedrooms: 5** beds

Bathrooms: 3 baths Total rooms: 16

**Floor level:** 1756 **Area: 2782** sq ft

**Lot size: 10846** sq ft **Year built:** 2013

## **Building Details**

Floor covering: Carpet, Ceramic, Tile, Vinyl Basement: Full

**Exterior material:** Wood **Roof:** Shingle Composition

Parking: Attached