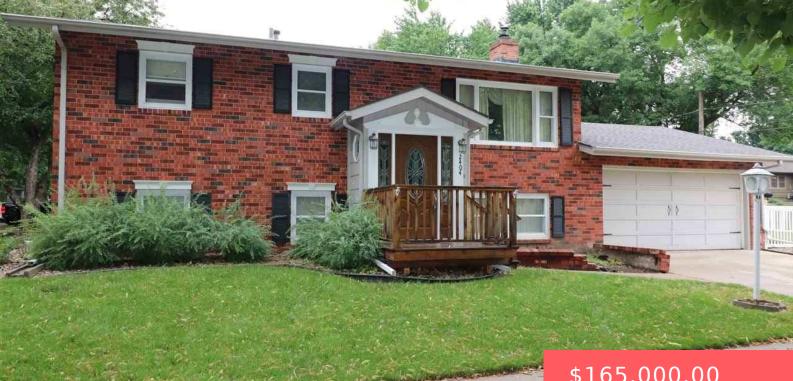

#### 2404 W 30TH ST

https://harr-lemme.com

Block 2, S64' S132' W1/2, Boyce Addn to city of Sioux Falls

- \$165,000.00

#### Basics

Category: None, RESIDENTIAL Status: Sold Bathrooms: 2 baths Floor level: 1272 Lot size: 8448 sq ft Type: Single Family, Split Foyer Bedrooms: 4 beds Total rooms: 9 Area: 1974 sq ft Year built: 1965

# **Building Details**

Floor covering: Carpet, Ceramic Exterior material: Full Brick Front, Hard Board Parking: Attached Basement: Full Roof: Shingle Composition